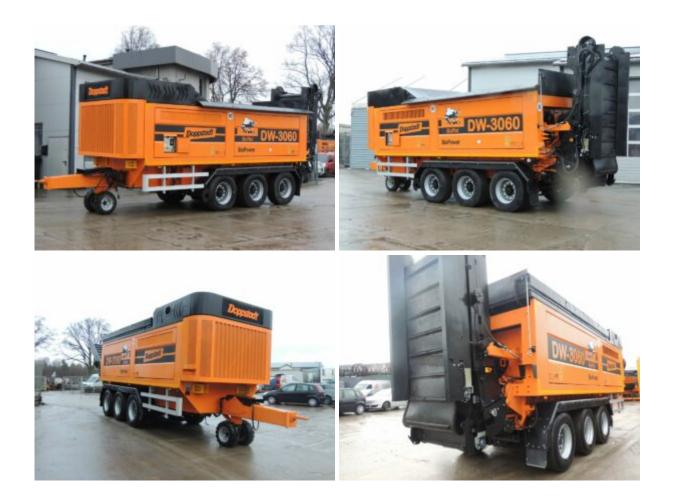

Hello

I can offer you

Chopper

Doppstadt DW3060 BioPower

- Year of production 01.2013
- Mercedes-Benz 490KM combustion engine
- mileage 6771 hours
- ADBlue
- More torque than the regular DW3060
- Weight 25t
- Shredding shaft 3 m long, 0.6 m in diameter
- Number of teeth 42
- Built on a 3-axle trailer chassis
- Hydraulic self-drive
- Hydraulically extendable foot
- Central lubrication
- Tires 385/65 R22.5 (CONDITION 70%)
- VIN: W09306325D2D38671

- machine after full service: replaced: engine oil, all filters, belt under the shaft new, ejector belt new, some teeth, machine sandblasted and painted

all the spare parts used are high-quality, proven products

- Simple operation

Very Good Condition - ready to work

Net price: 749900 zł – 162900 €

Contact: +48 600 517 834